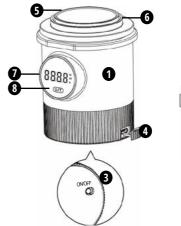

## WHAT'S INCLUDED & COMPONENTS

- Weigh Cup Body
   Type-C USB Cable for Charging
   On/Off Power Switch
- 4 Type-C Charging Port
- **5** Ceramic Dosing Cup

Removable Stainless Steel Cup
 Scale Display with Units
 Options Control Button
 Weigh Cup Manual (not pictured)