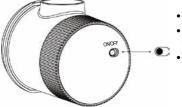

## WHAT'S INCLUDED & COMPONENTS

- Weigh Cup Body
   Type-C USB Cable for Charging
   On/Off Power Switch
- 4 Type-C Charging Port
- **5** Ceramic Dosing Cup

Removable Stainless Steel Cup
 Scale Display with Units
 Options Control Button
 Weigh Cup Manual (not pictured)

Use ON/OFF Switch to cut power
ON/OFF Switch does NOT need to be ON for charging
To ensure correct charging, connect to a computer USB (requires 5v 1a power source)