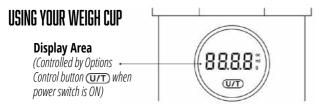

- Press and hold ( Tr to turn display ON/OFF
- Double-tap (UTT) to turn ON/OFF buzzer
- When display shows '0.00' click (UTT) to change units
- When display shows any weight, click (UTT) to tare/zero
- Display will auto-off after default 120 seconds
- Change auto-off at startup when display reads '8.8.8.8'