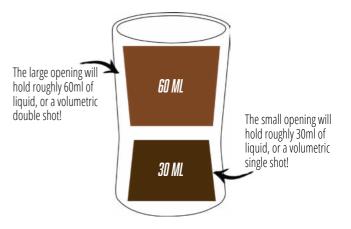

### CERAMIC DOSING CUP

Your Weigh Cup comes with a Ceramic Dosing Cup. Use for dosing beans or as a cup for brewing and drinking your espresso. There are two sides: