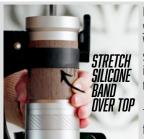

Simply follow the steps in "We Love Getting Attached" in the Instruction Manual and add the extended drive shaft to the Power Tower.

Before adding a compatible grinder to your Power Tower, first add the Silicone Wrap around the grinder, if needed, by stretching over the top and positioning in the center of the grinder body, where the Cradle Arms clamp together.