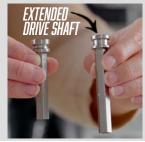

## **GRINDING WITH FRIENDS**

Using Compatible Grinders with Your Power Tower

To convert your Power Tower to be used with compatible grinders, you'll first need to replace the shorter Royal Drive Shaft with the Extended Drive Shaft.

Simply follow the steps in "We Love Getting Attached" in the Instruction Manual and add the extended drive shaft to the Power Tower.

Before adding a compatible grinder to your Power Tower, first add the Silicone Wrap around the grinder, if needed, by stretching over the top and positioning in the center of the grinder body, where the Cradle Arms clamp together.